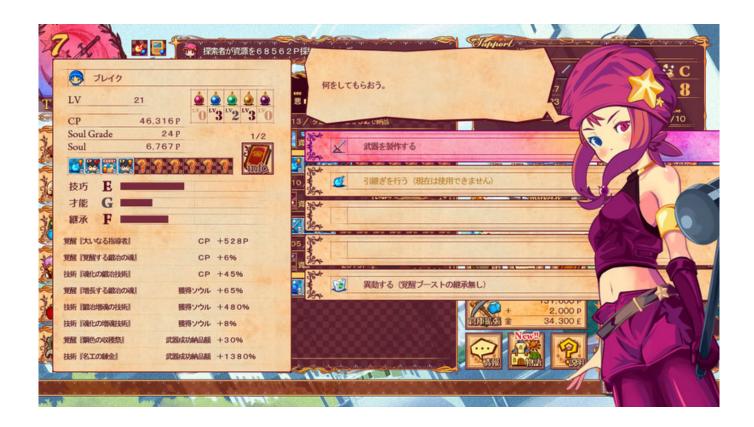

|                                                                                                                                                                                                                                                                                                                                                                                                                                                                                                                                                                                                                                                                                                                                                                                                                                                                                                                                                                                                                                                                                                                                                                                                                                                                                                                                                                                                                                                                                                                                                                                                                                                                                                                                                                                                                                                                                                                                                                                                                                                                                                                                | *************************************** | ****            |                                                                                                                                                                                                                                                                                                                                                                                                                                                                                                                                                                                                                                                                                                                                                                                                                                                                                                                                                                                                                                                                                                                                                                                                                                                                                                                                                                                                                                                                                                                                                                                                                                                                                                                                                                                                                                                                                    | erfeliete e | vice ettefolie ettefolie et                                                                                    |
|--------------------------------------------------------------------------------------------------------------------------------------------------------------------------------------------------------------------------------------------------------------------------------------------------------------------------------------------------------------------------------------------------------------------------------------------------------------------------------------------------------------------------------------------------------------------------------------------------------------------------------------------------------------------------------------------------------------------------------------------------------------------------------------------------------------------------------------------------------------------------------------------------------------------------------------------------------------------------------------------------------------------------------------------------------------------------------------------------------------------------------------------------------------------------------------------------------------------------------------------------------------------------------------------------------------------------------------------------------------------------------------------------------------------------------------------------------------------------------------------------------------------------------------------------------------------------------------------------------------------------------------------------------------------------------------------------------------------------------------------------------------------------------------------------------------------------------------------------------------------------------------------------------------------------------------------------------------------------------------------------------------------------------------------------------------------------------------------------------------------------------|-----------------------------------------|-----------------|------------------------------------------------------------------------------------------------------------------------------------------------------------------------------------------------------------------------------------------------------------------------------------------------------------------------------------------------------------------------------------------------------------------------------------------------------------------------------------------------------------------------------------------------------------------------------------------------------------------------------------------------------------------------------------------------------------------------------------------------------------------------------------------------------------------------------------------------------------------------------------------------------------------------------------------------------------------------------------------------------------------------------------------------------------------------------------------------------------------------------------------------------------------------------------------------------------------------------------------------------------------------------------------------------------------------------------------------------------------------------------------------------------------------------------------------------------------------------------------------------------------------------------------------------------------------------------------------------------------------------------------------------------------------------------------------------------------------------------------------------------------------------------------------------------------------------------------------------------------------------------|-----------------------------------------------------------------------------------------------------------------|----------------------------------------------------------------------------------------------------------------|
| party                                                                                                                                                                                                                                                                                                                                                                                                                                                                                                                                                                                                                                                                                                                                                                                                                                                                                                                                                                                                                                                                                                                                                                                                                                                                                                                                                                                                                                                                                                                                                                                                                                                                                                                                                                                                                                                                                                                                                                                                                                                                                                                          |                                         | 1660 <b>-</b> 0 | Report number                                                                                                                                                                                                                                                                                                                                                                                                                                                                                                                                                                                                                                                                                                                                                                                                                                                                                                                                                                                                                                                                                                                                                                                                                                                                                                                                                                                                                                                                                                                                                                                                                                                                                                                                                                                                                                                                      | 総体力 46167<br>総攻撃 81623                                                                                          | Search Risk                                                                                                    |
|                                                                                                                                                                                                                                                                                                                                                                                                                                                                                                                                                                                                                                                                                                                                                                                                                                                                                                                                                                                                                                                                                                                                                                                                                                                                                                                                                                                                                                                                                                                                                                                                                                                                                                                                                                                                                                                                                                                                                                                                                                                                                                                                | <del>マナソース</del><br>Level 165           | 1986 P          |                                                                                                                                                                                                                                                                                                                                                                                                                                                                                                                                                                                                                                                                                                                                                                                                                                                                                                                                                                                                                                                                                                                                                                                                                                                                                                                                                                                                                                                                                                                                                                                                                                                                                                                                                                                                                                                                                    | 総回復 97493<br><u> 火</u> E <u> </u> A <u> </u>                                                                    |                                                                                                                |
| and the second sec                                                                                                                                                                                                                                             | Character Skill                         |                 |                                                                                                                                                                                                                                                                                                                                                                                                                                                                                                                                                                                                                                                                                                                                                                                                                                                                                                                                                                                                                                                                                                                                                                                                                                                                                                                                                                                                                                                                                                                                                                                                                                                                                                                                                                                                                                                                                    | Friend Skill                                                                                                    |                                                                                                                |
|                                                                                                                                                                                                                                                                                                                                                                                                                                                                                                                                                                                                                                                                                                                                                                                                                                                                                                                                                                                                                                                                                                                                                                                                                                                                                                                                                                                                                                                                                                                                                                                                                                                                                                                                                                                                                                                                                                                                                                                                                                                                                                                                | ·····································   | ヴン +2 必要マナ      | 546P                                                                                                                                                                                                                                                                                                                                                                                                                                                                                                                                                                                                                                                                                                                                                                                                                                                                                                                                                                                                                                                                                                                                                                                                                                                                                                                                                                                                                                                                                                                                                                                                                                                                                                                                                                                                                                                                               | 🚰 ヒーリングライフ 🛛                                                                                                    | +1 🕡                                                                                                           |
|                                                                                                                                                                                                                                                                                                                                                                                                                                                                                                                                                                                                                                                                                                                                                                                                                                                                                                                                                                                                                                                                                                                                                                                                                                                                                                                                                                                                                                                                                                                                                                                                                                                                                                                                                                                                                                                                                                                                                                                                                                                                                                                                | ▲ マテリアルハント                              | を習得する 必要マナ      | 62P                                                                                                                                                                                                                                                                                                                                                                                                                                                                                                                                                                                                                                                                                                                                                                                                                                                                                                                                                                                                                                                                                                                                                                                                                                                                                                                                                                                                                                                                                                                                                                                                                                                                                                                                                                                                                                                                                | アドベンチャーヘヴン                                                                                                      | +2 👩                                                                                                           |
|                                                                                                                                                                                                                                                                                                                                                                                                                                                                                                                                                                                                                                                                                                                                                                                                                                                                                                                                                                                                                                                                                                                                                                                                                                                                                                                                                                                                                                                                                                                                                                                                                                                                                                                                                                                                                                                                                                                                                                                                                                                                                                                                | S                                       | 01 / 00 -       |                                                                                                                                                                                                                                                                                                                                                                                                                                                                                                                                                                                                                                                                                                                                                                                                                                                                                                                                                                                                                                                                                                                                                                                                                                                                                                                                                                                                                                                                                                                                                                                                                                                                                                                                                                                                                                                                                    | ブェアリーダンス・                                                                                                       | +2 👧                                                                                                           |
|                                                                                                                                                                                                                                                                                                                                                                                                                                                                                                                                                                                                                                                                                                                                                                                                                                                                                                                                                                                                                                                                                                                                                                                                                                                                                                                                                                                                                                                                                                                                                                                                                                                                                                                                                                                                                                                                                                                                                                                                                                                                                                                                | contras op nomes                        | 01 / 03 A       | and the second sec | リカバリーマジック                                                                                                       | +1 👸                                                                                                           |
|                                                                                                                                                                                                                                                                                                                                                                                                                                                                                                                                                                                                                                                                                                                                                                                                                                                                                                                                                                                                                                                                                                                                                                                                                                                                                                                                                                                                                                                                                                                                                                                                                                                                                                                                                                                                                                                                                                                                                                                                                                                                                                                                | 2 冒険者の杖                                 | +0 (-6          | $\mathbf{H}$                                                                                                                                                                                                                                                                                                                                                                                                                                                                                                                                                                                                                                                                                                                                                                                                                                                                                                                                                                                                                                                                                                                                                                                                                                                                                                                                                                                                                                                                                                                                                                                                                                                                                                                                                                                                                                                                       | キングオブシールド                                                                                                       | +1 🔂                                                                                                           |
| 107                                                                                                                                                                                                                                                                                                                                                                                                                                                                                                                                                                                                                                                                                                                                                                                                                                                                                                                                                                                                                                                                                                                                                                                                                                                                                                                                                                                                                                                                                                                                                                                                                                                                                                                                                                                                                                                                                                                                                                                                                                                                                                                            | ら / 鉄の槍                                 | +8 (-9          | H - H                                                                                                                                                                                                                                                                                                                                                                                                                                                                                                                                                                                                                                                                                                                                                                                                                                                                                                                                                                                                                                                                                                                                                                                                                                                                                                                                                                                                                                                                                                                                                                                                                                                                                                                                                                                                                                                                              | Character Passive Skill                                                                                         |                                                                                                                |
| the state of the s | ∠ 手槍                                    | +0 (-6          | ы — <b>ң</b> —                                                                                                                                                                                                                                                                                                                                                                                                                                                                                                                                                                                                                                                                                                                                                                                                                                                                                                                                                                                                                                                                                                                                                                                                                                                                                                                                                                                                                                                                                                                                                                                                                                                                                                                                                                                                                                                                     | (金) 爆風避けの筋輪                                                                                                     | レベル 1                                                                                                          |
| racter Status<br>力 9363 such Bid                                                                                                                                                                                                                                                                                                                                                                                                                                                                                                                                                                                                                                                                                                                                                                                                                                                                                                                                                                                                                                                                                                                                                                                                                                                                                                                                                                                                                                                                                                                                                                                                                                                                                                                                                                                                                                                                                                                                                                                                                                                                                               |                                         |                 | HH-                                                                                                                                                                                                                                                                                                                                                                                                                                                                                                                                                                                                                                                                                                                                                                                                                                                                                                                                                                                                                                                                                                                                                                                                                                                                                                                                                                                                                                                                                                                                                                                                                                                                                                                                                                                                                                                                                | 🛓 体力の筋輪                                                                                                         | レベル 69                                                                                                         |
| カ 9363<br>撃 35894 グ 2                                                                                                                                                                                                                                                                                                                                                                                                                                                                                                                                                                                                                                                                                                                                                                                                                                                                                                                                                                                                                                                                                                                                                                                                                                                                                                                                                                                                                                                                                                                                                                                                                                                                                                                                                                                                                                                                                                                                                                                                                                                                                                          | ∠ 旅人の槍                                  | +6 (-16         |                                                                                                                                                                                                                                                                                                                                                                                                                                                                                                                                                                                                                                                                                                                                                                                                                                                                                                                                                                                                                                                                                                                                                                                                                                                                                                                                                                                                                                                                                                                                                                                                                                                                                                                                                                                                                                                                                    |                                                                                                                 | The second s |
| カ 9363 Search Risk                                                                                                                                                                                                                                                                                                                                                                                                                                                                                                                                                                                                                                                                                                                                                                                                                                                                                                                                                                                                                                                                                                                                                                                                                                                                                                                                                                                                                                                                                                                                                                                                                                                                                                                                                                                                                                                                                                                                                                                                                                                                                                             | 旅人の槍           2         白猫の杖           | +6 (-16         |                                                                                                                                                                                                                                                                                                                                                                                                                                                                                                                                                                                                                                                                                                                                                                                                                                                                                                                                                                                                                                                                                                                                                                                                                                                                                                                                                                                                                                                                                                                                                                                                                                                                                                                                                                                                                                                                                    | ? アクセサリ装備スロット開放                                                                                                 | 3900P                                                                                                          |

| Weapon                                     | 武器一頁   |   |          | 1       |        |             | ゴレー  | ブレイクのステータス                                                                                  |    |  |
|--------------------------------------------|--------|---|----------|---------|--------|-------------|------|---------------------------------------------------------------------------------------------|----|--|
| Specialty                                  | • (    | 0 |          | til tek | 04 / 0 | 6 next Next | Ср   | 46.316 P<br><sup>LV</sup> 0 <sup>LV</sup> 3 <sup>LV</sup> 2 <sup>LV</sup> 3 <sup>LV</sup> 0 | 1. |  |
| 不得意                                        | Weapor |   | 得意       | アップグレード | 基础的自然系 | 製作資源コスト     | Soul |                                                                                             |    |  |
| ★武器のロック機能について<br>ソウル化した武器はソウルのアイコンを        | ×      | 1 | 鋼の剣      | +10     | 86£    | 569P        | đ    | <sup>LV</sup> 2 <sup>LV</sup> 0 <sup>LV</sup> 0 <sup>LV</sup> 2 <sup>LV</sup> 0             |    |  |
| クリックすることでロックできます。                          | 2      | 1 | 鋼の槍      | +12     | 308    | 620P        | 4    | <sup>1V</sup> 2 <sup>1V</sup> 2 <sup>1V</sup> 0 <sup>1V</sup> 0 <sup>1V</sup> 0             |    |  |
| ロック状態の試験は探索者をレベルアップ<br>しても、そのアップグレードが消費される | 2      | × | 愚者の杖     | +0      | 95£    | 677P        | 4    | <sup>1V</sup> 2 <sup>1V</sup> 0 <sup>1V</sup> 1 <sup>1V</sup> 0 <sup>1V</sup> 2             |    |  |
| ことはありません。                                  | 2      | • | 盗賊のククリ   | +15     | 366    | 741P        | 4    | 1V0 LY0 LY3 LY0 LY0                                                                         |    |  |
|                                            | ×      | × | パスタードソード | +4      | 104£   | 813P        | 4    | <sup>10</sup> 3 <sup>10</sup> 0 <sup>10</sup> 0 <sup>10</sup> 0                             |    |  |
|                                            | 2      | 1 | 夕凪の短剣    | +12     | 110£   | 894P        | 1    | <sup>1V</sup> 2 <sup>1V</sup> 2 <sup>1V</sup> 1 <sup>1V</sup> 0 <sup>1V</sup> 0             |    |  |
| 情報切り替え                                     | ×      | • | 夕凪の剣     | +7      | 115£   | 986P        | 4    | <sup>1V</sup> 2 <sup>1V</sup> 3 <sup>1V</sup> 0 <sup>1V</sup> 1 <sup>1V</sup> 0             |    |  |
| inte                                       | 2      | 1 | 夕凪の槍     | +81     | 121£   | 1089P       | 4    | 1 3 1 3 1 0 1 0 1 0                                                                         |    |  |
| Soul Weapon<br>ソウル化した武器の数                  | 2      | 0 | 夕凪の杖     | +13     | 128£   | 1206P       | 1    | IN 1 1 1 1 1 1 1 1 1 1 1 1 1 1 1 1 1 1 1                                                    |    |  |
| 045/100                                    | 1      | × | クレイモア    | +8      | 134£   | 1339P       | a    | 10 10 10 10 10 10 10                                                                        | E  |  |